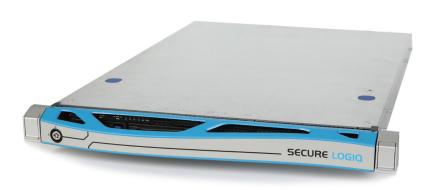

# HPS-1U-HMSXXX

Rackmount

Compact but powerful, Secure Logiq management servers have been optimised for mission critical databasing applications. Ideal for medium to large sized IP and HD surveillance Solutions with separate storage servers and high-end Access Control applications, the compact format saves valuable rack space whilst retaining the resilience of our larger servers with dual redundant PSU and Dual SSD's in RAID1.