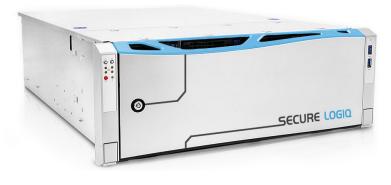

## HPS3-4U-MXX

#### Rackmount

Designed exclusively for Enterprise HD surveillance applications the HPS3-4U-M series server range offers up to 512TB useable on-board storage and a host of mission critical resilience features as standard including dual redundant PSU's, advanced battery backed RAID redundancy, OS on SSD(s) and Secure Logiq's in house monitoring and alerting utility, Logiqal Health-check PRO. This product range is suitable for most small to medium camera count HD video surveillance applications.