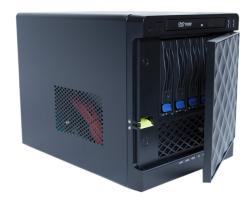

## Mini Qube Chassis

#### **SPECIFICATION**

Intel 12th Gen i5-12400

16GB DDR4

Intel UHD 730

1 x Displayport, 1 x HDMl

2 x 1GbE

1x 250GB JBOD

Up to 32TB