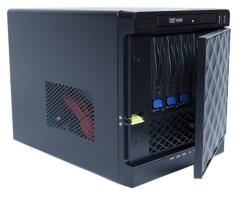

## **Mini Qube Chassis**

### TECHNICAL

| Electrical            | Physical      | Environmental             |
|-----------------------|---------------|---------------------------|
| 100 - 240V, 50 - 60Hz | DIMENSIONS:   | OPERATING TEMP:           |
| CERTIFICATES:         | WIDTH: 211mm  | 0C to 35C                 |
| FCC, CUL, CE,         | DEPTH: 280mm  | STORAGE TEMP:             |
| EN6050/IEC-60950      | HEIGHT: 241mm | -40C to 60C               |
|                       | WEIGHT: 8Kg   | HUMIDITY RANGE:           |
|                       |               | 10% to 90% non-condensing |