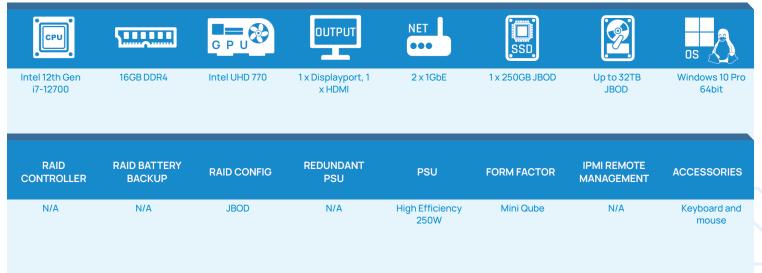

#### Reference \*:

SSD = Solid State Disk, HDD = Hard Disk Drive, GB = Gigabyte (1000 Megabytes), TB = Terabyte (1000 Gigabytes), R1 = RAID1, R5 = RAID5, R6 = RAID6, R50 = RAID50, R60 = RAID60, +HS = Hotspare, IGBE = 1 Gigabit Ethernet, 10 GBE = 10 Gigabit Ethernet, SFP / SFP+ = Fibre network connection, CPU = Central Processing Unit, GPU = Graphics Processing Unit, OS = Operating System, IPMI = Remote out of band management, KB = Keyboard